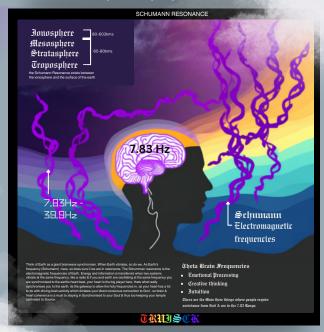

## The Earths Heartheat

## Human Connection & Influences

<u>TRHISCK</u>

1. First, understand that all Spirits wether they know it or not are searching for true illumination which is Temple harmonic resonance recalibration & soul synchronisation to the Divine Universal Energetic Network as this is the true intention of the divine quantum manifestation you inherit from source, your souls will.