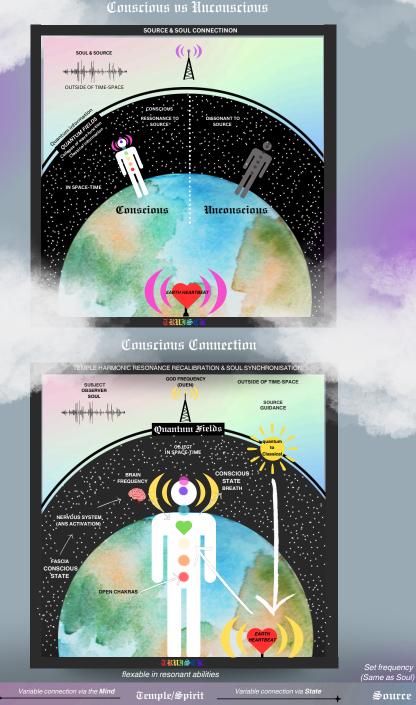

## The Earths Heartheat

## Human Connection & Influences

<u>TRHISCK</u>

1. First, understand that all Spirits wether they know it or not are searching for true illumination which is Temple harmonic resonance recalibration & soul synchronisation to the Divine Universal Energetic Network as this is the true intention of the divine quantum manifestation you inherit from source, your souls will.