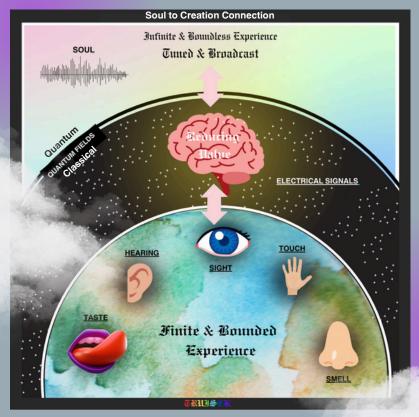

## Complete Consciousness Guide

| GOD FREQUENCY<br>(ALL SOULS DUPLICATED) |                                        |                                       |                 |                                      |                               | (Ouantum                                                           | to Classical Informational System)                                              |
|-----------------------------------------|----------------------------------------|---------------------------------------|-----------------|--------------------------------------|-------------------------------|--------------------------------------------------------------------|---------------------------------------------------------------------------------|
| WHEN                                    | WHERE                                  | 15                                    | WHAT            | D OING                               | STATE                         | DESCRIPTION                                                        | www                                                                             |
|                                         | INTERFACE OF REALITY                   | CR E AT ION                           | THE UNIVERSE    | GODS WILL                            | LIVING                        | GUIDING BEINGS IN ACCORDANCE TO THE UNIVERSAL LAWS                 | FOR ORDER, JUSTICE & BALANCE IN THE FLOW, FUNCTION & PROGRESS OF LIFE           |
|                                         | OUTER REALITY                          |                                       |                 | FREE WILL                            |                               |                                                                    |                                                                                 |
|                                         | QUANTUM/CLASSICAL                      | SPATIAL ORIENTATION                   |                 |                                      |                               |                                                                    | SO I CAN INTRINSICLY IDENTIFY/LOCATE & FEEL 3 DIMENSIONS OF SPACE               |
|                                         | QUANTUM/CLASSICAL                      |                                       |                 |                                      |                               |                                                                    | SO I FEEL & KNOW WHERE MY BODY IS IN SPACE-TIME                                 |
| S PACE -T I ME                          | QUANTUM/CLASSICAL<br>QUANTUM/CLASSICAL | EMMITING SIGNALS<br>RECEIVING SIGNALS | SOUND<br>SENSES | EXPRESSING OUTPUT<br>RECEIVING INPUT | COMMUNICATING<br>EXPERIENCING | SPEECH & BODILY FUNCTIONS<br>TOUCH, TASTING, SMELL, HEARING, SIGHT | TO EXPRESS THINGS TO OTHERS<br>TO EXPERIENCE & PERCIEVE REALITY                 |
|                                         | INNER REALITY<br>QUANTUM/CLASSICAL     | QUALITY PERCEPTION                    | QUALIA          | PERCIEVING                           | SUBTLE                        | INTRINSIC PERCEPTION OF THE UNIQUE QUALITY OF EXPERIENCE           | TO SENSE IN REAL-TIME MY SUBJECTIVE RESPONSES                                   |
|                                         | QUANTUM/CLASSICAL                      |                                       |                 |                                      |                               |                                                                    | TO KNOW & IDENTIFY MY FEELINGS & QUANTIFY THEM                                  |
|                                         | QUANTUM/CLASSICAL                      |                                       |                 |                                      |                               |                                                                    | SO I CAN PROBLEM SOLVE, CREATE & COMMUNICATE TO MYSELF + SPIRITUAL COMUNICATION |
|                                         | QUANTUM/CLASSICAL                      | THE MIND'S EYE                        |                 | IMAGINING                            |                               | INNER VISION                                                       | SO I CAN SEE MEMORIES, SPIRITUAL VISION, FUTURE VISIONS, PLAN & DREAM           |
|                                         | QUANTUM                                | S PIR IT                              | LIGHT BODY      | AWAKENNING                           | ENERGY                        | ASTRAL OR 'SPIRIT' BODY                                            | BRIDGE BETWEEN DIMENSIONS                                                       |
| ETERNAL                                 | QUANTUM                                | THE SOUL                              | THE OBSERVER'   | OBSERVING                            | EMPTY BLISS                   | Unending awareness-stream of Pure Energy essence                   | DEVINE CONNECTION & SPIRITUAL FUNCTIONING                                       |

## The Two states of Existence

THE CONSCIOUS QUANTUM FIELDS

TRAIS

## ROOM ONE

### (Quantum (Soul)

The deeper layer of energetic reality you dont directly interact with

Not bound to Spacetime (infinite)

Wave-Particle duality particles act like waves and vice versa

Entagled particles share states across space

Superrposition allows many states simultaneously

Non-deterministic appears probalisttic (randomness)

Scale is Microscopic

Observation is Active Wave collapse when measured

Information in Decrete energy levels, quantized energy (non-linear)

Atoms, Photons, Electrons Etc.

### ROOM THO

### **Classical** (**Creation**)

Things you can touch, taste, smell, hear, see

#### Bound to spacetime (Finite)

**Clear distinction** 

No entaglement\*

One state at a time

Fully deterministic (If you know the initial conditions)

Macroscopic (Cars, fluid, planets etc) Observation is Passive -Doesnt change the system

Continuis values (Continuous)

Physical objects, elctrical circuits, thermodynamica, Sound waves