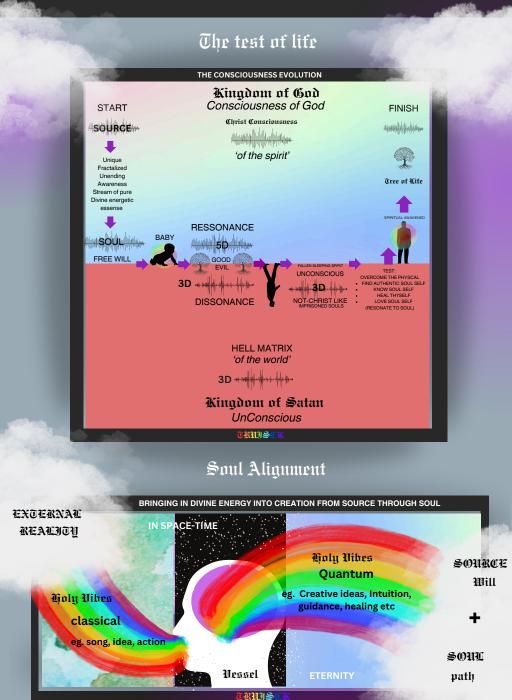

# His Story Reca

#### God's Soul Existing in Quantum State (Eternity)

Perfect Positive Energy & unity = Light

- God Manifests Creation from the quantum (Beginning & End)
- Seen in the classical as 13.8 Billion Human years Ago

Wave collapses, universe commences and evolution begins divinely guided by Sources quantum intention carrying the frequencies in the Direction of God's manifestation (The Only way the truth and the Life) via the Divine Universal Energetic Network.

- Star-Born Beings existing in the universe (before Humans)
- 200,000 years Ago Anatomically Modern Humans Appeared

Humans given free will

Humans gifted knowledge & ability of Good (Positive) & Evil (Negative) Humans Living aligned to the way, truth & life.

- Star beings rebelion born against the Consciousness evolution of Humanity.
- The Watcher (Angelic) War commenced
- Fallen Watchers Exiled to Earth
- Godly Watchers materialise on Earth including Master soul to guide Humanity's evolution back to light.

• Fall of Man - Man Expelled from Paradise due to Darkness

Negative Energy Leads to death (Cataclysm saves lost souls via a reset, Souls appointed 108 Lives) Fallen Epoch (Holecene)

• 12,000 - 9,000 years ago - Younger Dryas