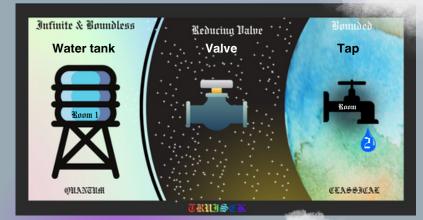

## The Two states of Existence

THE CONSCIOUS QUANTUM FIELDS

TRAIS

## ROOM ONE

### (Quantum (Soul)

The deeper layer of energetic reality you dont directly interact with

Not bound to Spacetime (infinite)

Wave-Particle duality particles act like waves and vice versa

Entagled particles share states across space

Superrposition allows many states simultaneously

Non-deterministic appears probalisttic (randomness)

Scale is Microscopic

Observation is Active Wave collapse when measured

Information in Decrete energy levels, quantized energy (non-linear)

Atoms, Photons, Electrons Etc.

### ROOM THO

### **Classical** (**Creation**)

Things you can touch, taste, smell, hear, see

#### Bound to spacetime (Finite)

**Clear distinction** 

No entaglement\*

One state at a time

Fully deterministic (If you know the initial conditions)

Macroscopic (Cars, fluid, planets etc) Observation is Passive -Doesnt change the system

Continuis values (Continuous)

Physical objects, elctrical circuits, thermodynamica, Sound waves