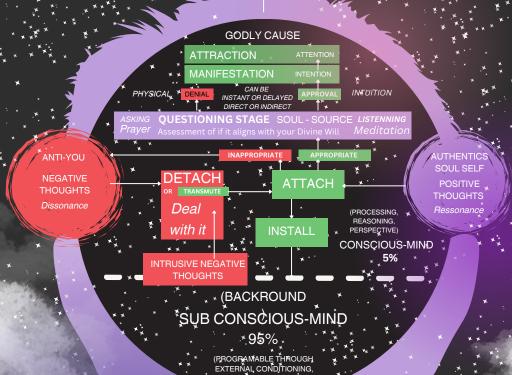

5. Direct & Subliminal Low vibrational energies corrupting the mind & Remember, thoughts create your reality, that eventually leads to emotions, influencing your conscious state which is your connection to the Divine, while emotions heavily influence thoughts repeating the **Manifestation loop** (white ring) 6. So you are perpetually then living off downloaded programming & habitual behaviours completely unconscious & oblivious to the truth of your reality.