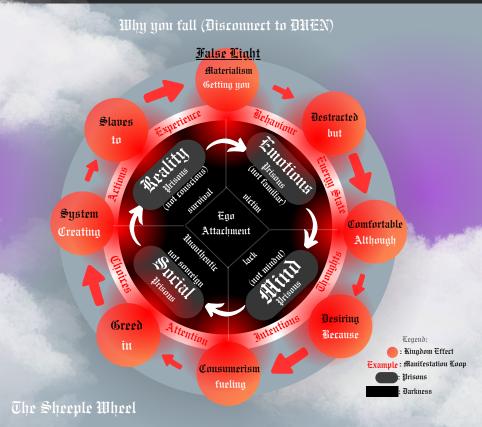

## Human Connection & Influences

<u>TRHISCK</u>

1. First, understand that all Spirits wether they know it or not are searching for true illumination which is Temple harmonic resonance recalibration & soul synchronisation to the Divine Universal Energetic Network as this is the true intention of the divine quantum manifestation you inherit from source, your souls will.

2. Although, In the matrix sheeples get lost & drawn in by the **False Light (Materialism)** Materialism (Worldy Gain) is the opposite of Spirituality (Internal Gains)

3. The False light DOES NOT iluminate the Spirit, only satisfies the Ego.

Therefore, the person is in darkness although surrounded by false light that is keeping the Ego content, yet still longing for true illumination within.

4. Then their Attention is constantly harvested by media & entertainment keeping them distracted although comfortable, not realising the distraction is perpetually numbing their spirit through programming, brainwashing, indoctrinating, manipulating, control, deception in mostly anti Godly ways, keeping them un conscious & fallen.

5. Direct & Subliminal Low vibrational energies corrupting the mind & Remember, thoughts create your reality, that eventually leads to emotions, influencing your conscious state which is your connection to the Divine, while emotions heavily influence thoughts repeating the **Manifestation loop** (white ring) 6. So you are perpetually then living off downloaded programming & habitual behaviours completely unconscious & oblivious to the truth of your reality.

7. Because of the System itself, you are now stuck in a 'Want more, Spend more, Work more, Gain more' cycle. Going round the hamster wheel, while constantly un illuminated & never spiritually quenched as you are ignoring your soul and dissonant to source thus not in divine alignment.

8. Leading to becoming stuck in the 4 Spiritual Prisons and attached to the Ego.

But don't worry the Good Soul Shepard is here to help...