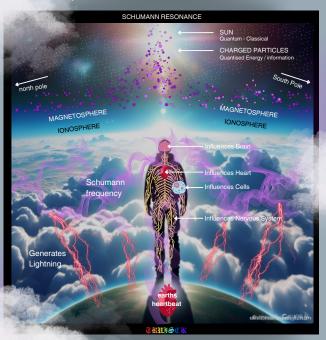

## The Earths Heartheat

## Human Connection & Influences

<u>TRHISCK</u>

1. First, understand that all Spirits wether they know it or not are searching for true illumination which is Temple harmonic resonance recalibration & soul synchronisation to the Divine Universal Energetic Network as this is the true intention of the divine quantum manifestation you inherit from source, your souls will.