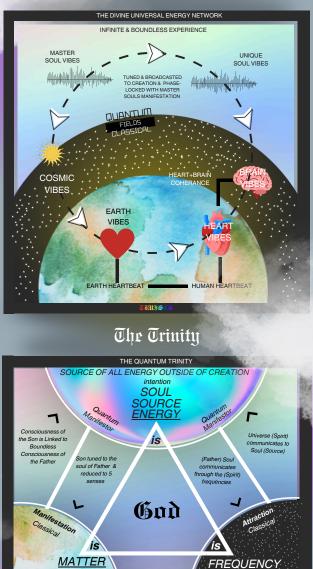

## The Earths Heartheat

## Human Connection & Influences

<u>TRHISCK</u>

1. First, understand that all Spirits wether they know it or not are searching for true illumination which is Temple harmonic resonance recalibration & soul synchronisation to the Divine Universal Energetic Network as this is the true intention of the divine quantum manifestation you inherit from source, your souls will.